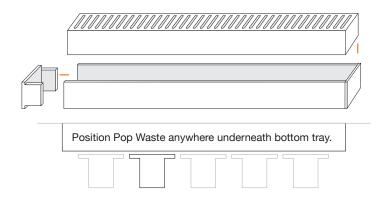

With Lauxes 'Celleni' Floor Grates there is no compromise on functionality or style when creating designer living spaces.

Key Features Include:

- Rust proof
- Lightweight
- Top grate easily removed for cleaning
- Different colour choices to suit application
- Easy to cut to desired length
- No welding required
- No major plumbing involved as waste can be positioned anywhere along the bottom tray
- Perfect use for indoor/outdoor applications.

## **CUTTING & ASSEMBLY INSTRUCTIONS**

For easy cutting of Lauxes grates, we recommend using a 100 tooth fine metal blade drop saw, grinder or hacksaw for all cutting procedures.

- 1. Cut the bottom tray 2mm shorter than desired length to allow end caps to be fitted.
- 2. Cut the top grate 5mm shorter than the bottom tray to allow for easy roll in of top grate and tidy fit.
- 3. Using a 40mm or 50mm bimetal hole saw, drill out drainage hole in the bottom tray only, at the required position depending on the location of the waste pipe.
- **4.** Insert the end caps into the bottom tray and secure with a bead of silicone on the inside of the tray.
- **5.** Place silicone around the lip of the pop waste and secure to the drilled hole on the underside of the bottom tray.