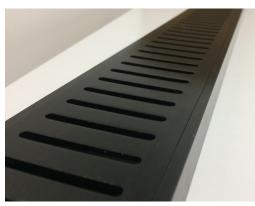

AVAILABLE IN MIDNIGHT BLACK.

www.lauxesproducts.com.au

Standard Floor Grate
PRODUCT CODE: LCFGRATE

Standard Floor Grate (Midnight)
PRODUCT CODE: LCMFGRATE