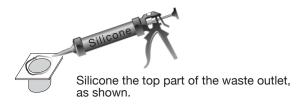

## **CUTTING & ASSEMBLY INSTRUCTIONS**

For easy cutting of Lauxes grates, we recommend using a 100 tooth fine metal blade drop saw, grinder or hacksaw for all cutting procedures.

- 1. Cut the bottom tray 2mm shorter than desired length to allow end caps to be fitted.
- 2. Cut the top grate 5mm shorter than the bottom tray to allow for easy roll in of top grate and tidy fit.
- 3. Using a 40mm or 50mm bimetal hole saw, drill out drainage hole in the bottom tray only, at the required position depending on the location of the waste pipe.
- **4.** Insert the end caps into the bottom tray and secure with a bead of silicone on the inside of the tray.
- **5.** Place silicone around the lip of the pop waste and secure to the drilled hole on the underside of the bottom tray.