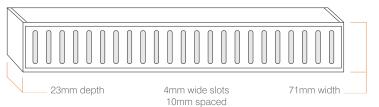

### **SPECIFICATIONS**

Manufactured in 5800mm lengths. Easily cut to required size.