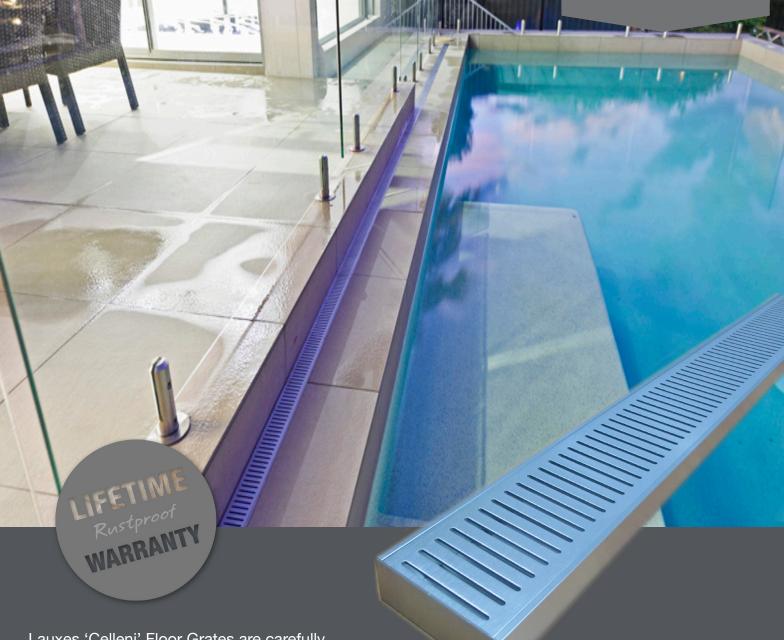

# LAUXES 'CELLENI' STANDARD FLOOR GRATE

Lauxes 'Celleni' Floor Grates are carefully designed and manufactured from triple anodised aluminium to create a robust, cost effective and versatile drainage solution for any indoor and outdoor wet area.

With Lauxes 'Celleni' Floor Grates there is no compromise on functionality or style when creating designer living spaces.

Key Features Include:

- Rust proof
- Lightweight
- Top grate easily removed for cleaning
- Different colour choices to suit application
- Easy to cut to desired length
- No welding required
- No major plumbing involved as waste can be positioned anywhere along the bottom tray
- Perfect use for indoor/outdoor applications.

AVAILABLE IN MIDNIGHT BLACK.

www.lauxesproducts.com.au