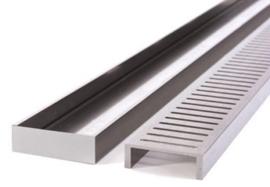

# LAUXES 'CELLENI' STANDARD FLOOR GRATE

Lauxes 'Celleni' Floor Grates are carefully designed and manufactured from triple anodised aluminium to create a robust, cost effective and versatile drainage solution for any indoor and outdoor wet area.

With Lauxes 'Celleni' Floor Grates there is no compromise on functionality or style when creating designer living spaces.

Key Features Include:

- Rust proof
- Lightweight
- Top grate easily removed for cleaning
- Different colour choices to suit application
- Easy to cut to desired length
- No welding required
- No major plumbing involved as waste can be positioned anywhere along the bottom tray
- Perfect use for indoor/outdoor applications.

### **SPECIFICATIONS**

Manufactured in 5800mm lengths. Easily cut to required size.