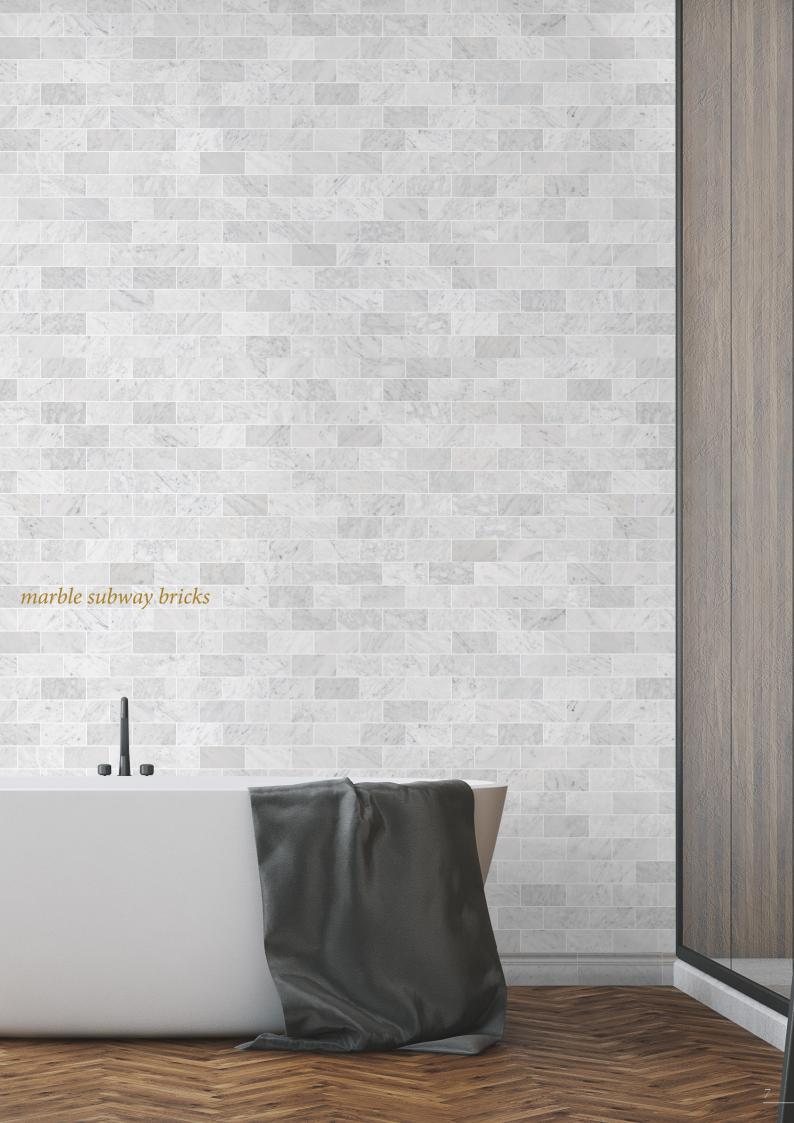

## Bricks

Brick A086-18 150 x 75 x 10mm 88 pieces per SQM

Product Details

#### Bricks

**Product Details** 