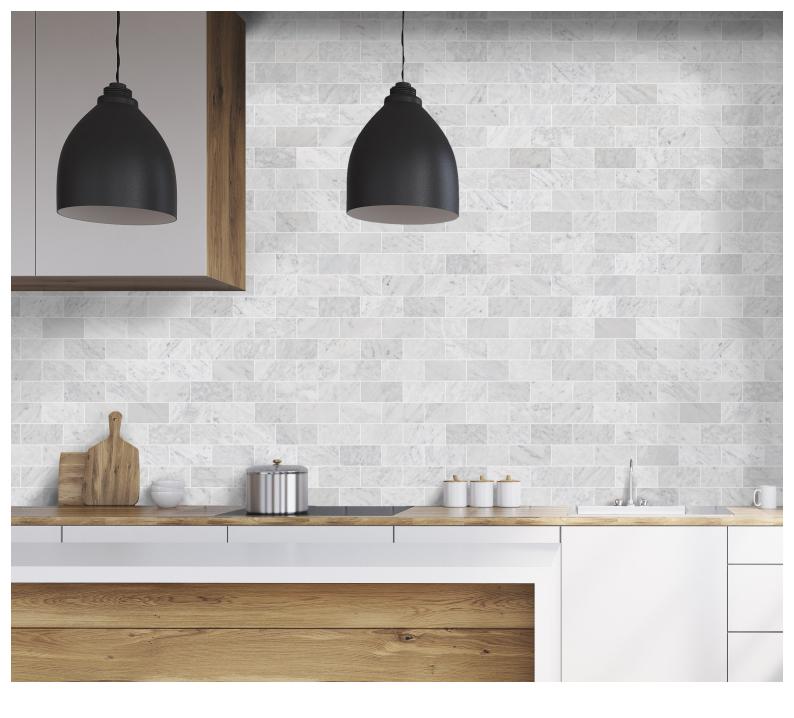

## Contents

| 4  | Bathrooms                          |                       |
|----|------------------------------------|-----------------------|
| 12 | Kitchens                           |                       |
| 14 | Living                             |                       |
|    |                                    |                       |
| 18 | Squares                            | $(100 \ x \ 100 mm)$  |
| 19 |                                    | $(150 \times 150 mm)$ |
| 20 |                                    | (200 x 200mm)         |
| 21 | Bricks                             | $(150 \times 75 mm)$  |
| 22 |                                    | $(200 \ x \ 50mm)$    |
| 23 |                                    | $(300 \ x \ 75mm)$    |
| 24 | Hexagons                           | (148 x 129mm)         |
| 25 |                                    | (172 x 200mm)         |
| 26 | Fan                                | (150 x 133mm)         |
| 27 | Lantern                            | (132 x 120mm)         |
| 28 | Skirting                           | (300 x 120mm)         |
| 29 | Half Round                         | (300 x 20mm)          |
| 30 | Directions for use & helpful hints |                       |