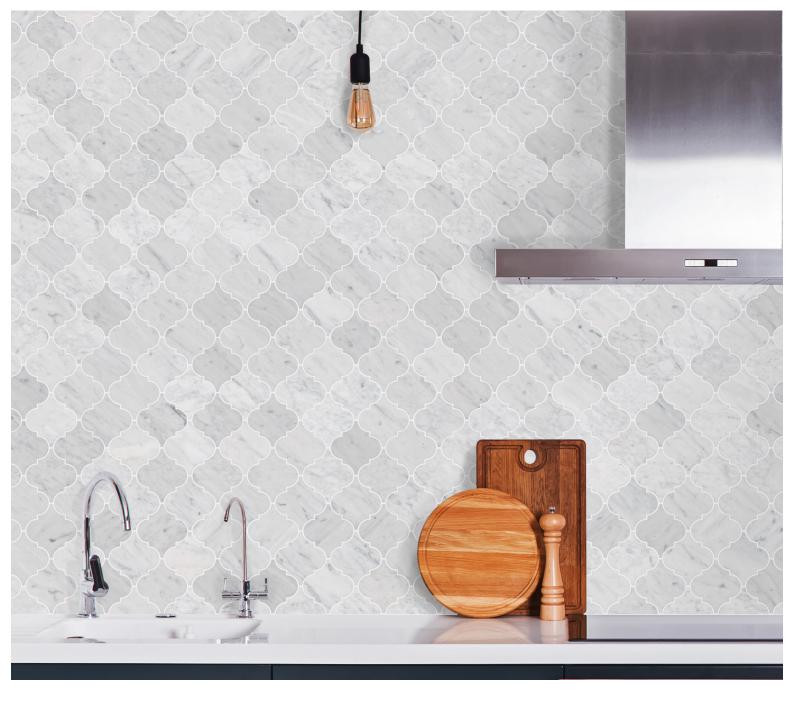

## Shapes

Fan A092-28 150 x 133 x 10mm 11 sheets per SQM

Product Details

Shapes

Lantern A093-19 132 x 120 x 10mm 14 sheets per SQM

Product Details

Skirting

Skirting A095-33 300 x 120 x 10mm