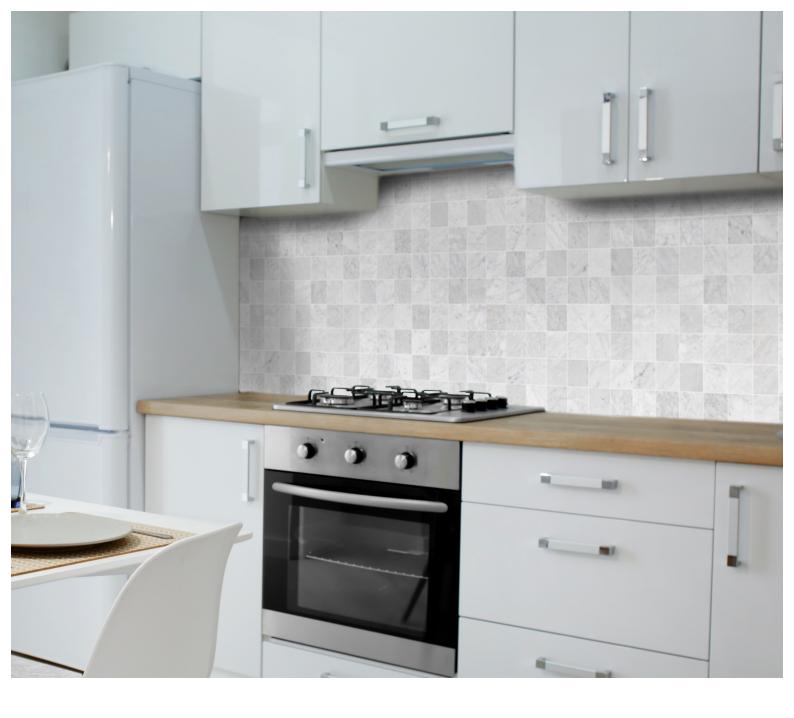

# Hexagons

Hexagon A090-14 173 x 150 x 10mm 52 pieces per SQM

**Product Details** 

Hexagons

Hexagon A091-34 231 x 200 x 10mm 30 pieces per SQM