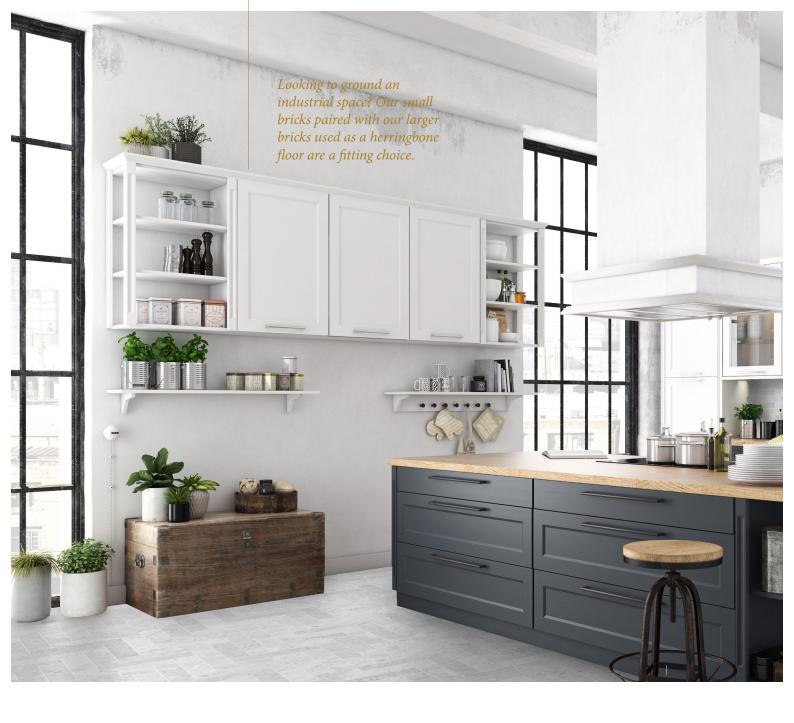

alf Round                         | (300 x 20mm)          |
| 30 | Directions for use & helpful hints |                       |



















# the splashback of your dreams...





...or a show-stopping floor









Milestone is natural Italian Carrara marble, each piece formed over many years. Variation in shade is part of the natural beauty of marble.





Product Details

Squares





Square A087-42 100 x 100 x 10mm 100 pieces per SQM



Product Details

Squares





Square A088-11 150 x 150 x 10mm 44 pieces per SQM



#### **Product Details**

Squares





Square A089-02 200 x 200 x 10mm 25 pieces per SQM



**Product Details** 

## Bricks





Brick A086-18 150 x 75 x 10mm 88 pieces per SQM



Product Details

#### Bricks





Brick A083-04 200 x 50 x 10mm 100 pieces per SQM



#### **Product Details**

#### Bricks







**Product Details** 

# Hexagons





Hexagon A090-14 173 x 150 x 10mm 52 pieces per SQM



**Product Details** 

Hexagons





Hexagon A091-34 231 x 200 x 10mm 30 pieces per SQM



#### **Product Details**

## Shapes





Fan A092-28 150 x 133 x 10mm 11 sheets per SQM



Product Details

Shapes





Lantern A093-19 132 x 120 x 10mm 14 sheets per SQM



Product Details

Skirting





Skirting A095-33 300 x 120 x 10mm



Product Details

Half Round





Half Round A094-09 300 x 20 x 10mm







Processed in China.

Sold in Australia.

Sourced in Italy.

ABN. 54 006 711 646

28 Dunlop Road, Mulgrave, Victoria 3170 P (03) 9561 9911 F (03) 9561 9900

E info@southerncrossceramics.com

Shade variation is a feature of natural stone and consistency is