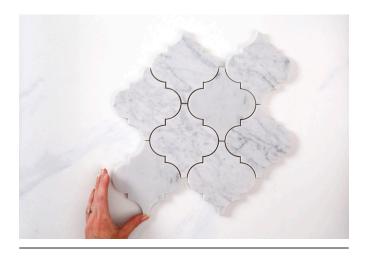

## Shapes

Fan A092-28 150 x 133 x 10mm 11 sheets per SQM

Product Details

Shapes

Lantern A093-19 132 x 120 x 10mm 14 sheets per SQM

Product Details

Skirting

Skirting A095-33 300 x 120 x 10mm