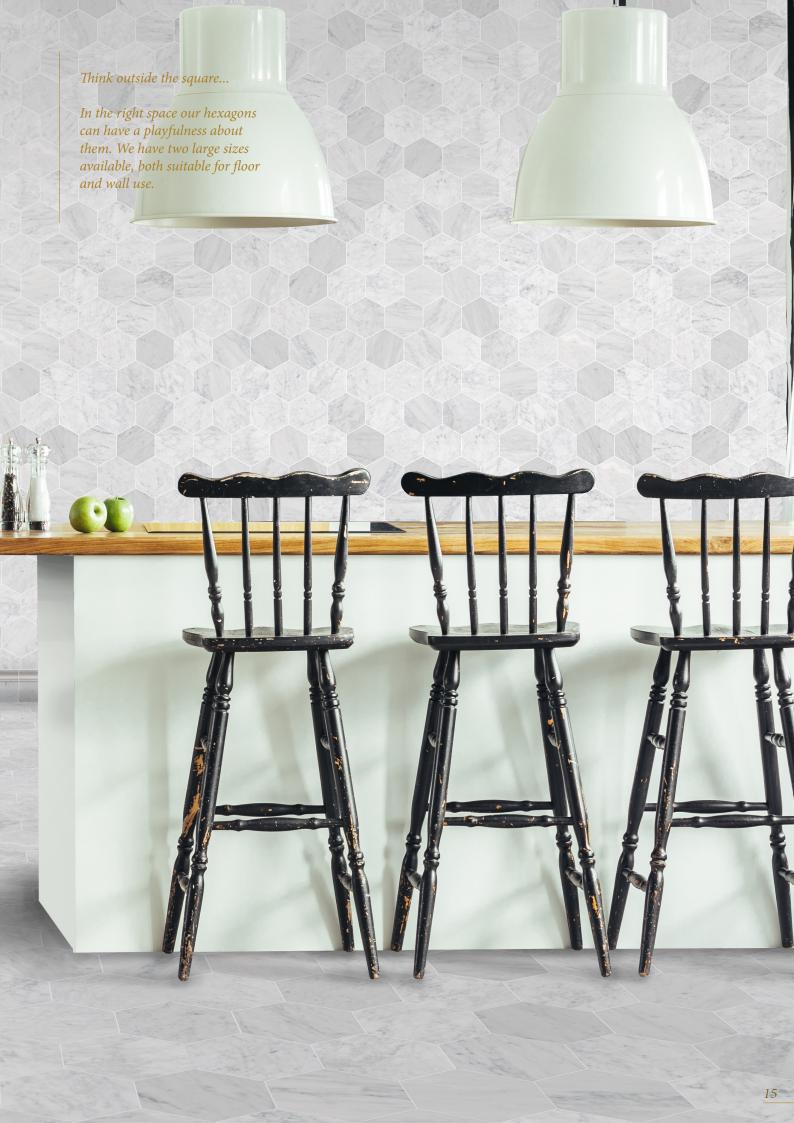

# Hexagons

Hexagon A090-14 173 x 150 x 10mm 52 pieces per SQM

**Product Details** 

Hexagons

Hexagon A091-34 231 x 200 x 10mm 30 pieces per SQM