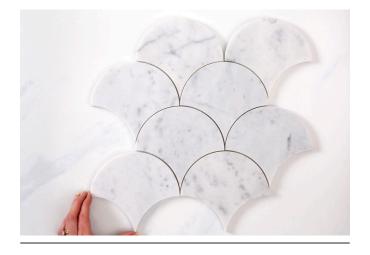

## Shapes

Fan A092-28 150 x 133 x 10mm 11 sheets per SQM

Product Details

Shapes

Lantern A093-19 132 x 120 x 10mm 14 sheets per SQM

Product Details

Skirting

Skirting A095-33 300 x 120 x 10mm