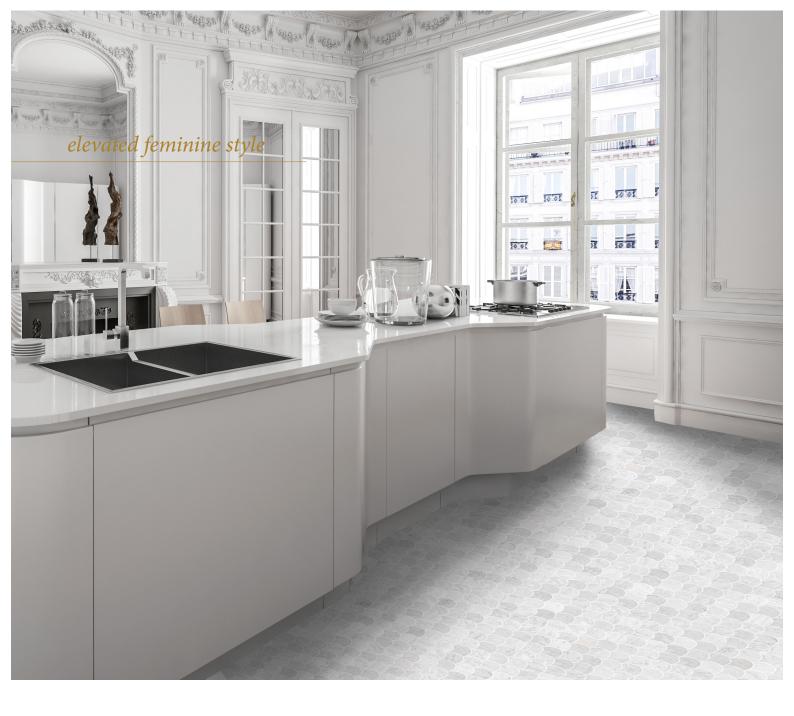

# Hexagons

Hexagon A090-14 173 x 150 x 10mm 52 pieces per SQM

**Product Details** 

Hexagons

Hexagon A091-34 231 x 200 x 10mm 30 pieces per SQM