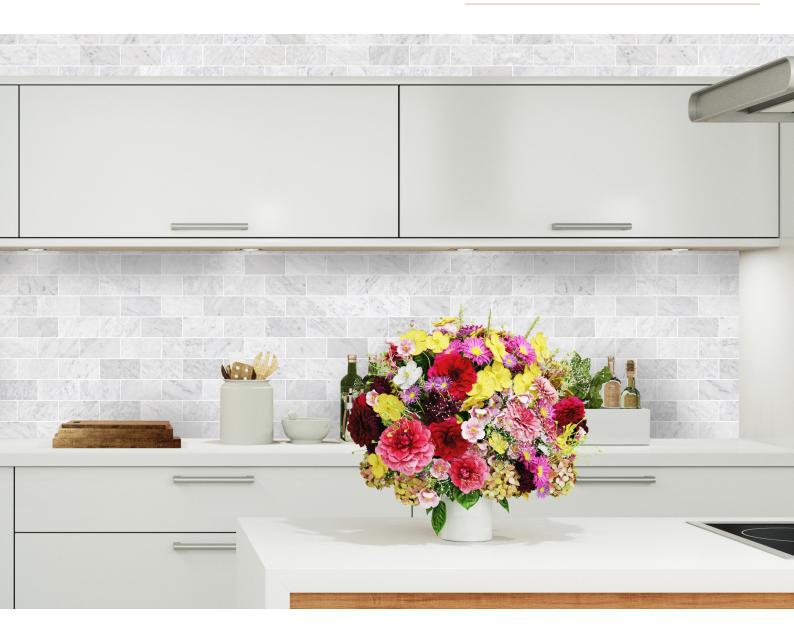

# the splashback of your dreams...

...or a show-stopping floor

Milestone is natural Italian Carrara marble, each piece formed over many years. Variation in shade is part of the natural beauty of marble.