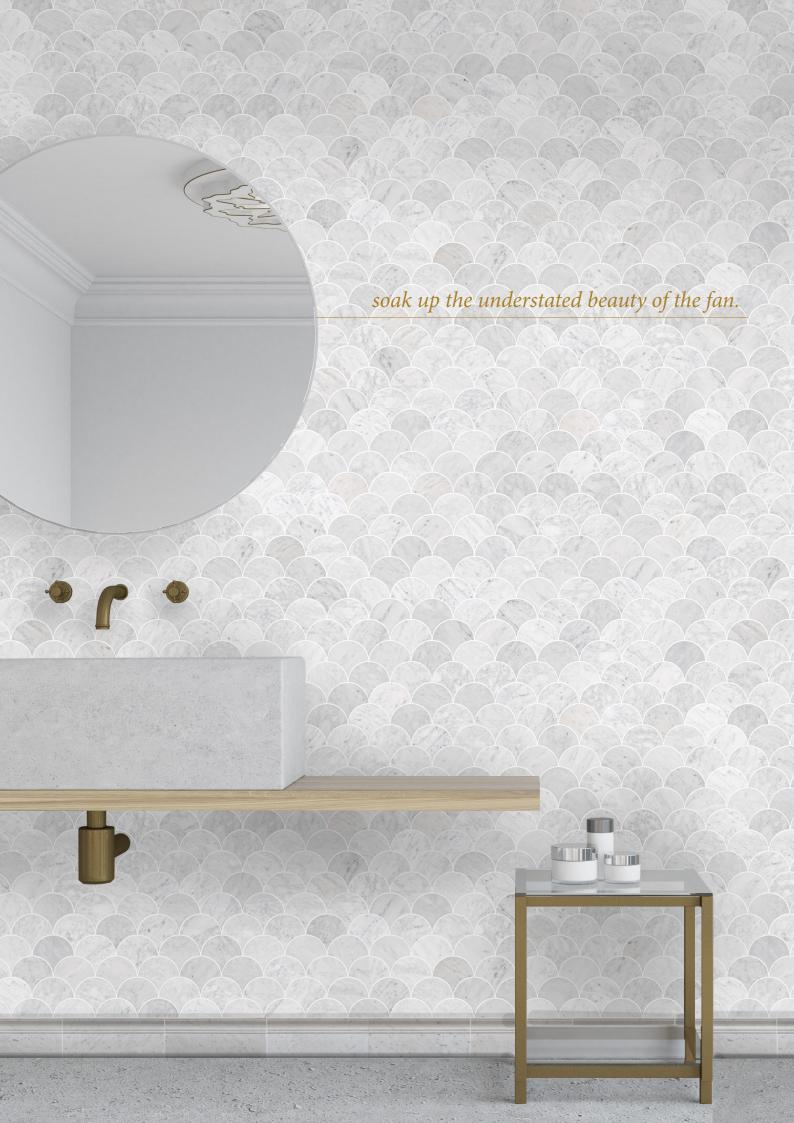

## Shapes

Fan A092-28 150 x 133 x 10mm 11 sheets per SQM

Product Details

Shapes

Lantern A093-19 132 x 120 x 10mm 14 sheets per SQM

Product Details

Skirting

Skirting A095-33 300 x 120 x 10mm