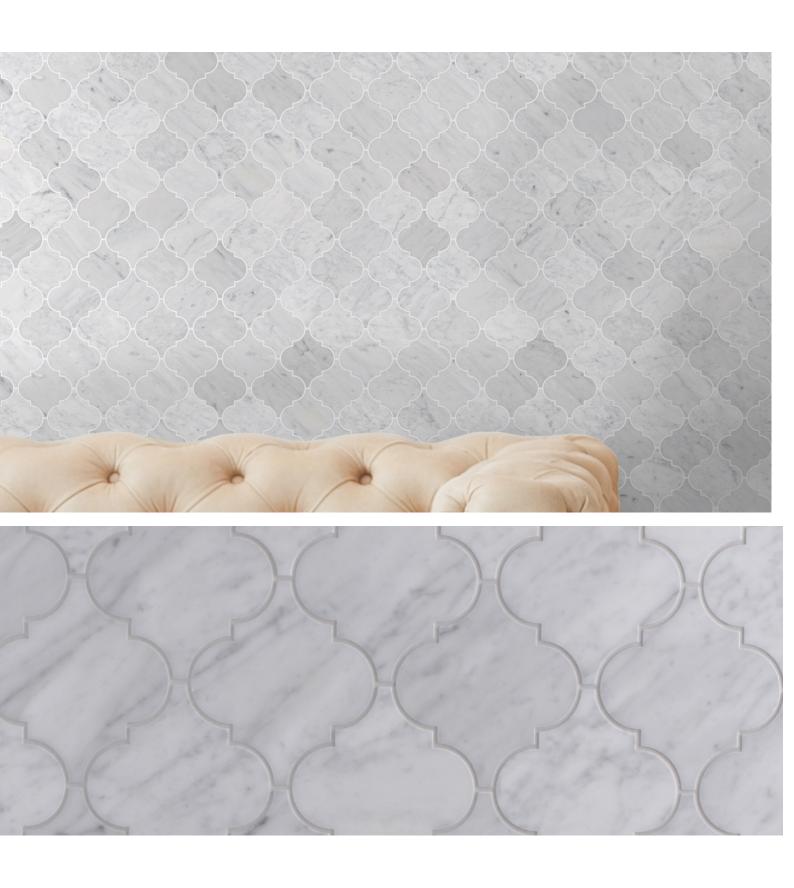

## Shapes

Fan A092-28 150 x 133 x 10mm 11 sheets per SQM

Product Details

Shapes

Lantern A093-19 132 x 120 x 10mm 14 sheets per SQM

Product Details

Skirting

Skirting A095-33 300 x 120 x 10mm