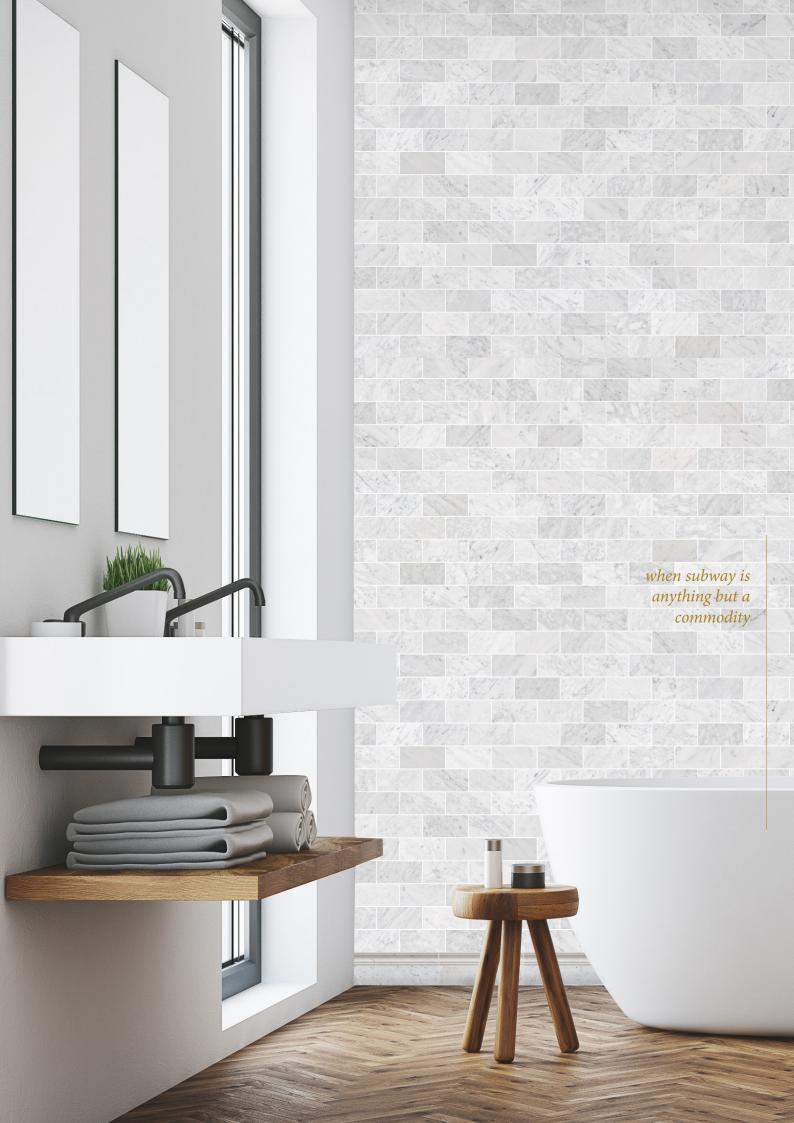

## Bricks

Brick A086-18 150 x 75 x 10mm 88 pieces per SQM

Product Details

#### Bricks

**Product Details** 