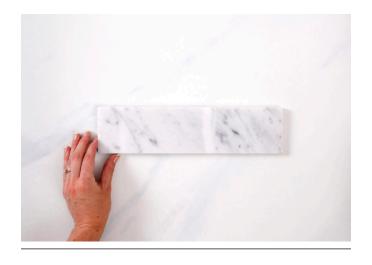

x 20mm)          |
| 30 | Directions for use & helpful hints |                       |



















# the splashback of your dreams...





...or a show-stopping floor









Milestone is natural Italian Carrara marble, each piece formed over many years. Variation in shade is part of the natural beauty of marble.





Product Details

Squares





Square A087-42 100 x 100 x 10mm 100 pieces per SQM



Product Details

Squares





Square A088-11 150 x 150 x 10mm 44 pieces per SQM



#### **Product Details**

Squares





Square A089-02 200 x 200 x 10mm 25 pieces per SQM



**Product Details** 

## Bricks





Brick A086-18 150 x 75 x 10mm 88 pieces per SQM



Product Details

#### Bricks





Brick A083-04 200 x 50 x 10mm 100 pieces per SQM



#### **Product Details**

#### Bricks







**Product Details** 

# Hexagons





Hexagon A090-14 173 x 150 x 10mm 52 pieces per SQM



**Product Details** 

Hexagons





Hexagon A091-34 231 x 200 x 10mm 30 pieces per SQM



#### **Product Details**

## Shapes





Fan A092-28 150 x 133 x 10mm 11 sheets per SQM



Product Details

Shapes





Lantern A093-19 132 x 120 x 10mm 14 sheets per SQM



Product Details

Skirting





Skirting A095-33 300 x 120 x 10mm



Product Details

Half Round





Half Round A094-09 300 x 20 x 10mm







Processed in China.

Sold in Australia.

Sourced in Italy.

ABN. 54 006 711 646

28 Dunlop Road, Mulgrave, Victoria 3170 P (03) 9561 9911 F (03) 9561 9900

E info@southerncrossceramics.com

Shade variation is a feature of natural stone and consistency is not guaranteed. Application of an approp